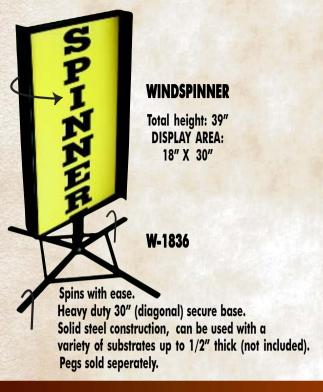

(24" or 36" banner arms available)

PRE-PAINTED WHITE WIND SPINNER JUST ADD GRAPHICS

18" X 36" **DISPLAY AREA** 

SOLID STEEL CONSTRUCTION

> **SPINS WITH** EASE

W-1836W

In addition to our extensive range of "A" frame type sign holders we also offer a line of products that are equally easy to use and support the same range of possible insert materials, and are designed to produce a high impact effect. Inserts are available at the customers request.

Total height: 65"