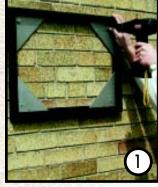

## OUTDOOR SIGN CABINETS.

Great performance for outdoor applications

#### STANDARD FEATURES:

- Durable structural design, great outdoor performance
- Black or Bronze painted finishes
- One piece, seamless, hinged outer frame
- Can be built to accept 1 or 2 pieces of plastic per side
- Complete with lamps, ballast(s), and wiring

The exterior system is a strong, durable extruded aluminium outdoor signage solution boasting excellent outdoor performance. The solid, one piece outer frame holds signage substrates up to 1/4" thick and lifts up on hinges. Easily modified to be used with changeable letters and/or signs, this system compliments any commercial, retail or industrial environment, and provides a quality, well finished appearance, while illuminating the selected media with smooth, bright, even, light.