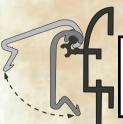

### Architectural:

- Bevelled profile
- Fits inserts up to 1/2"

### Original:

- Radius profile
- Fits inserts up to 3/8"

Sign can be loaded from any side.

These frames can be used with any rigid sign substrate: wood, plastic, metal, etc. Extruded aluminium construction ensures a light, durable, quality product, available in black painted or clear satin anodized finishes. The Clip-in frame is easy to mount / install, exchange signs. Its slim serrated profile makes it fit within any commercial, industrial or retail environment. Perfect for displaying signs indoors and/or outdoors.