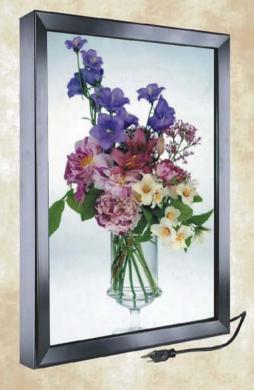

### CLIP-IN LIGHT BOX ...

Custom built to your specifications

### Original:

- Radius profile
- Fits inserts up to 3/8"

Insert can be loaded from any side

PERFECT FOR
ILLUMINATING
SIGNS, POSTERS AND
TRANSPARENCIES

The Clip-in illuminated light box is available in five stock sizes. Our original aluminium extrusion design allows for construction of custom sized boxes, single or double sided in order to meet your advertising requirements. Custom light boxes can be ordered in both black painted or clear satin anodized finishes. Used with signs or transparencies etc. the Clip-in box illuminates the selected media with smooth, even light. Simply add graphics and slide insert in.