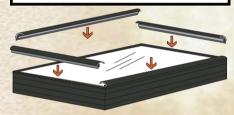

\*Front covers and backing panels supplied only at customers request.

Mount / Install frame

Remove security screw to release frame

Insert sign

Re-install frame and security screw