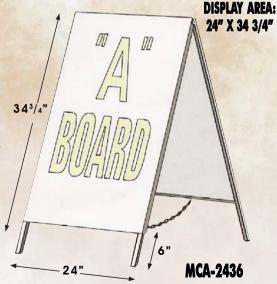

### METAL SIGN HOLDERS

Easy to use with various signage materials

A-218: Insert size: 24" X 18" A-232: Insert size: 32" X 24" Top loading

A-203: Insert size: 24" X 36"
Top loading

A-203: Insert size: 24" X 36" A-204: Insert size: 24" X 48" A-324: Insert size: 32" X 48" Side loading

"A" BOARD

There are many metal sign holders to choose from. Each one is an engaging solution which presents the respective signage in a durable, sturdy "A" frame constructed out of steel with black powder coated finish. These frames support many different display area requirements and materials; plywood, masonite, aluminium, coroplast, plastics, etc. Very easy to use and maintain, simply paint or apply vinyl graphics to the insert and slide it in.