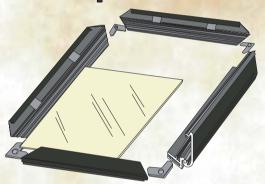

#### CLIP-IN EXTRUSIONS:

### Original:

- Radius profile
- Fits inserts up to 3/8"

Sign can be loaded from any side.

These frames can be used with any rigid sign substrate: wood, plastic, metal, etc. Extruded aluminium construction ensures a light, durable, quality product, available in black painted or clear satin anodized finishes. The Clip-in frame is easy to mount / install, exchange signs. Its slim serrated profile makes it fit within any commercial, industrial or retail environment. Perfect for displaying signs indoors and/or outdoors.