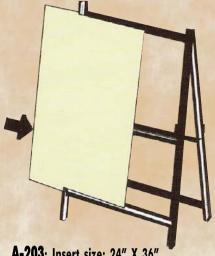

### METAL SIGN HOLDERS

Easy to use with various signage materials

A-218: Insert size: 24" X 18" A-232: Insert size: 32" X 24" Top loading

A-203: Insert size: 24" X 36"
Top loading

A-203: Insert size: 24" X 36" A-204: Insert size: 24" X 48" A-324: Insert size: 32" X 48" Side loading

"A" BOARD

There are many metal sign holders to choose from. Each one is an engaging solution which presents the respective signage in a durable, sturdy "A" frame constructed out of steel with black powder coated finish. These frames support many different display area requirements and materials; plywood, masonite, aluminium, coroplast, plastics, etc. Very easy to use and maintain, simply paint or apply vinyl graphics to the insert and slide it in.