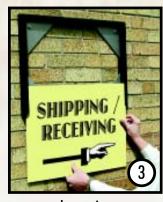

\*Front covers and backing panels supplied only at customers request.

Mount / Install frame

Remove security screw to release frame

Insert sign

Re-install frame and security screw