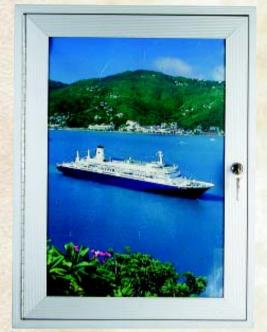

### YOUR COMMUNITY BOARD

#### **ADVERTISE WITH CONFIDENCE:**

- Signs
- Community information boards
- Movie and theatre advertising
- Company / Product identification
- Employment / safety posters
- Menu displays
- · Etc.

Makes a great encasement for reader boards and interchangeable letter boards.

**EXCLUSIVE** Snap frame door design allows for changes in a snap.

Equip your new building or update your current signage system with Lock-A-Graphic. Durable and stylish all aluminium extruded constructed frames available in one and two door models with or without built in sign header. The Lock itself boasts smooth operation and is supplied with two keys.