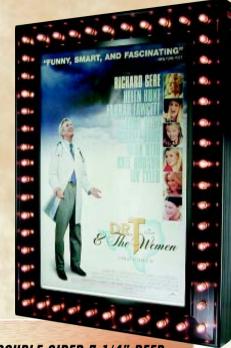

# MARQUEE SIGN SYSTEM...

Movie and theatre advertising made easy

IDEAL SYSTEM FOR MOVIE THEATRES, VIDEO RENTAL, SHOWS AND SPECIAL EVENTS

#### STANDARD FEATURES:

- Single or double sided
- Snap frame graphic holding system
- All extruded aluminium construction
- Black painted or clear satin anodized finishes
- Easy installation and maintenance
- Plastic diffuser
- Back lighting
- Flash lighting

SINGLE SIDED 5 1/2" DEEP • DOUBLE SIDED 7 1/4" DEEP

DURABLE EXTRUDED ALUMINIUM CONSTRUCTION

With one of our Marquee signs in the window, any business is sure to attract attention. The stock size (37 1/2" x 50 1/2") is designed to illuminate movie type posters and transparencies with the added visual impact of flashing bulbs. Available in a double sided configuration it is possible to display graphics both inside and out, with the flash lighting facing one side. This system is a strong, durable, user friendly signage solution that illuminates the selected media with smooth even light and is very effective at reaching its intended target market.

POSTER SIZE: 26.5" X 39.5"

SIMPLY OPEN SPRING LOADED SNAP FRAME ON EACH SIDE IN ORDER TO EXCHANGE GRAPHICS