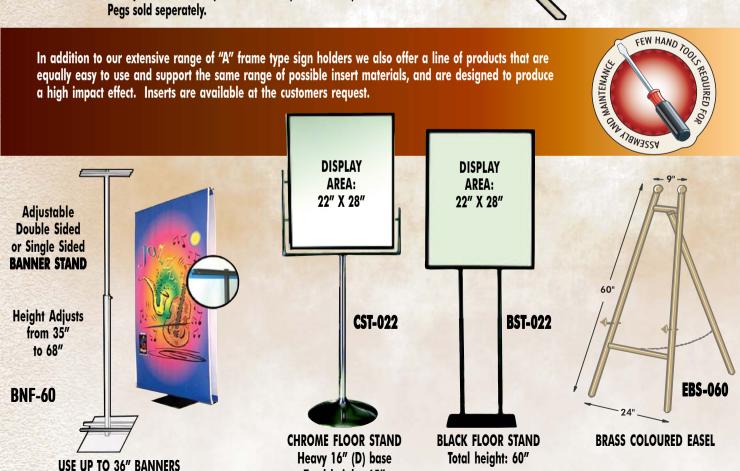

(24" or 36" banner arms available)

PRE-PAINTED WHITE WIND SPINNER JUST ADD GRAPHICS

18" X 36" **DISPLAY AREA** 

SOLID STEEL CONSTRUCTION

> **SPINS WITH** EASE

W-1836W

In addition to our extensive range of "A" frame type sign holders we also offer a line of products that are equally easy to use and support the same range of possible insert materials, and are designed to produce a high impact effect. Inserts are available at the customers request.

### METAL SIGN HOLDERS

Easy to use with various signage materials

A-218: Insert size: 24" X 18" A-232: Insert size: 32" X 24" Top loading

A-203: Insert size: 24" X 36"
Top loading

A-203: Insert size: 24" X 36" A-204: Insert size: 24" X 48" A-324: Insert size: 32" X 48" Side loading

"A" BOARD

There are many metal sign holders to choose from. Each one is an engaging solution which presents the respective signage in a durable, sturdy "A" frame constructed out of steel with black powder coated finish. These frames support many different display area requirements and materials; plywood, masonite, aluminium, coroplast, plastics, etc. Very easy to use and maintain, simply paint or apply vinyl graphics to the insert and slide it in.