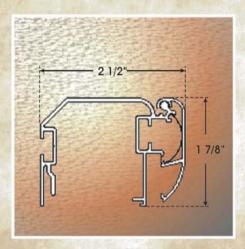

### CLIP-IN LIGHT BOX EXTRUSION:

### Original:

- Radius profile
- Fits inserts up to 3/8"

Insert can be loaded from any side

PERFECT FOR
ILLUMINATING
SIGNS, POSTERS AND
TRANSPARENCIES

The Clip-in illuminated light box is available in five stock sizes. Our original aluminium extrusion design allows for construction of custom sized boxes, single or double sided in order to meet your advertising requirements. Custom light boxes can be ordered in both black painted or clear satin anodized finishes. Used with signs or transparencies etc. the Clip-in box illuminates the selected media with smooth, even light. Simply add graphics and slide insert in.