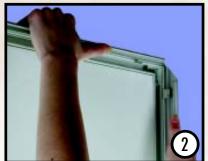

\*Front covers and backing panels supplied only at customers request.

Mount / Install frame

Remove security screw to release frame

Insert sign

Re-install frame and security screw