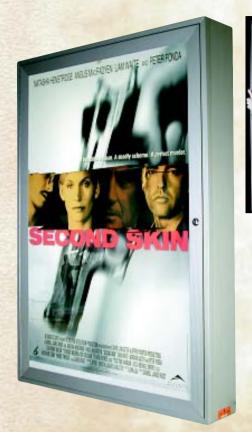

# LOCK-A-GRAPHIC SYSTEM...

Display your message safely under lock and key

PERFECT FOR
ILLUMINATING
SIGNS, POSTERS AND
TRANSPARENCIES.

- No external holders or magnetic strips
- All aluminium extruded construction
- Lockable door(s) with two keys
- Shatter resistant clear acrylic window
- Continuous piano hinges
- Black painted or clear satin anodized finishes
- Wall mounted or recessed
- Full range of custom sizes available

**EXCLUSIVE** Snap frame door design eliminates plastic defuser and allows for changes in a snap.

Prevent tampering and theft in high traffic areas, while providing a high impact, user friendly system for displaying signs, posters and transparencies, etc.