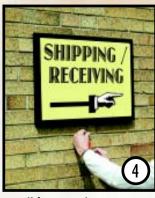

\*Front covers and backing panels supplied only at customers request.

Mount / Install frame

Remove security screw to release frame

Insert sign

Re-install frame and security screw