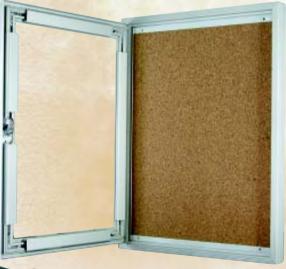

### YOUR COMMUNITY BOARD

#### **ADVERTISE WITH CONFIDENCE:**

- Signs
- Community information boards
- Movie and theatre advertising
- Company / Product identification
- Employment / safety posters
- Menu displays
- · Etc.

Makes a great encasement for reader boards and interchangeable letter boards.

**EXCLUSIVE** Snap frame door design allows for changes in a snap.

Equip your new building or update your current signage system with Lock-A-Graphic. Durable and stylish all aluminium extruded constructed frames available in one and two door models with or without built in sign header. The Lock itself boasts smooth operation and is supplied with two keys.