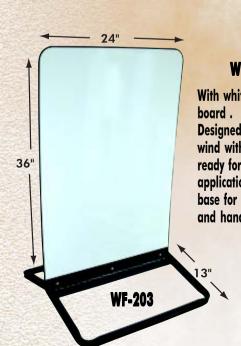

### WINDFLEX

With white aluminium board .
Designed to flex in the wind without breaking, ready for paint or vinyl application. Folding base for easy storage and handling.

Steel construction, painted white. No additional inserts required. Just add graphics.