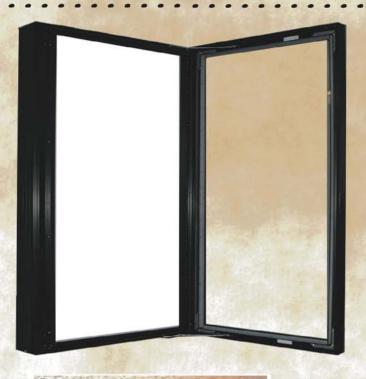

### CLIP-IN LIGHT BOX ...

Custom built to your specifications

### Original:

- Radius profile
- Fits inserts up to 3/8"

Insert can be loaded from any side

PERFECT FOR
ILLUMINATING
SIGNS, POSTERS AND
TRANSPARENCIES

The Clip-in illuminated light box is available in five stock sizes. Our original aluminium extrusion design allows for construction of custom sized boxes, single or double sided in order to meet your advertising requirements. Custom light boxes can be ordered in both black painted or clear satin anodized finishes. Used with signs or transparencies etc. the Clip-in box illuminates the selected media with smooth, even light. Simply add graphics and slide insert in.