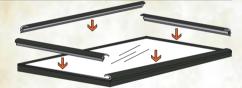

\*Front covers and backing panels supplied only at customers request.

Mount / Install frame

Remove security screw to release frame

Insert sign

Re-install frame and security screw