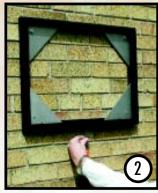

\*Front covers and backing panels supplied only at customers request.

Mount / Install frame

Remove security screw to release frame

Insert sign

Re-install frame and security screw