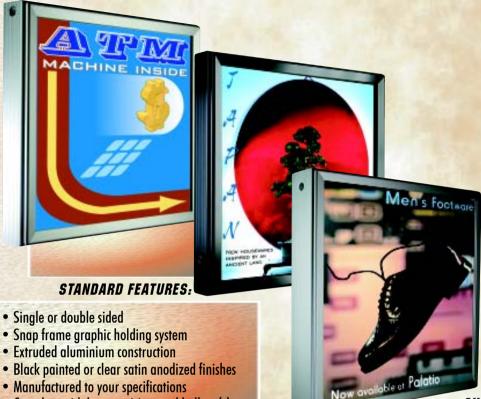

#### STANDARD FEATURES:

- Single or double sided
- Snap frame graphic holding system
- All extruded aluminium construction
- Black painted or clear satin anodized finishes
- Easy installation and maintenance
- Plastic diffuser
- Back lighting
- Flash lighting

SINGLE SIDED 5 1/2" DEEP • DOUBLE SIDED 7 1/4" DEEP

DURABLE EXTRUDED ALUMINIUM CONSTRUCTION

With one of our Marquee signs in the window, any business is sure to attract attention. The stock size (37 1/2" x 50 1/2") is designed to illuminate movie type posters and transparencies with the added visual impact of flashing bulbs. Available in a double sided configuration it is possible to display graphics both inside and out, with the flash lighting facing one side. This system is a strong, durable, user friendly signage solution that illuminates the selected media with smooth even light and is very effective at reaching its intended target market.