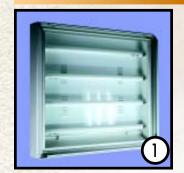

### CLIP-IN LIGHT BOX ...

Custom built to your specifications

### EXTRUDED ALUMINIUM CONSTRUCTION

SINGLE SIDED: 5 1/2" DEEP
DOUBLE SIDED: 7 " DEEP

OUTSIDE DIMENSIONS
ONLY 1" LARGER
THAN INSERT DIMENSIONS
(HEIGHT AND LENGTH)

### CLIP-IN LIGHT BOX EXTRUSION:

### Original:

- Radius profile
- Fits inserts up to 3/8"

Insert can be loaded from any side

PERFECT FOR
ILLUMINATING
SIGNS, POSTERS AND
TRANSPARENCIES

The Clip-in illuminated light box is available in five stock sizes. Our original aluminium extrusion design allows for construction of custom sized boxes, single or double sided in order to meet your advertising requirements. Custom light boxes can be ordered in both black painted or clear satin anodized finishes. Used with signs or transparencies etc. the Clip-in box illuminates the selected media with smooth, even light. Simply add graphics and slide insert in.