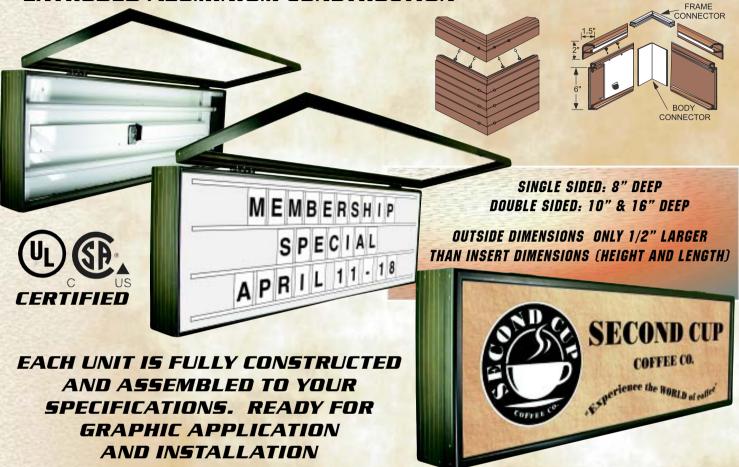

### CLIP-IN LIGHT BOX ...

Custom built to your specifications

### EXTRUDED ALUMINIUM CONSTRUCTION

SINGLE SIDED: 5 1/2" DEEP
DOUBLE SIDED: 7 " DEEP

OUTSIDE DIMENSIONS
ONLY 1" LARGER
THAN INSERT DIMENSIONS
(HEIGHT AND LENGTH)

### CLIP-IN LIGHT BOX EXTRUSION:

### Original:

- Radius profile
- Fits inserts up to 3/8"

Insert can be loaded from any side

PERFECT FOR
ILLUMINATING
SIGNS, POSTERS AND
TRANSPARENCIES

The Clip-in illuminated light box is available in five stock sizes. Our original aluminium extrusion design allows for construction of custom sized boxes, single or double sided in order to meet your advertising requirements. Custom light boxes can be ordered in both black painted or clear satin anodized finishes. Used with signs or transparencies etc. the Clip-in box illuminates the selected media with smooth, even light. Simply add graphics and slide insert in.