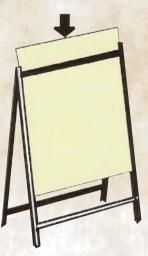

### METAL SIGN HOLDERS

Easy to use with various signage materials

A-218: Insert size: 24" X 18" A-232: Insert size: 32" X 24" Top loading

A-203: Insert size: 24" X 36"
Top loading

A-203: Insert size: 24" X 36" A-204: Insert size: 24" X 48" A-324: Insert size: 32" X 48" Side loading

"A" BOARD

There are many metal sign holders to choose from. Each one is an engaging solution which presents the respective signage in a durable, sturdy "A" frame constructed out of steel with black powder coated finish. These frames support many different display area requirements and materials; plywood, masonite, aluminium, coroplast, plastics, etc. Very easy to use and maintain, simply paint or apply vinyl graphics to the insert and slide it in.